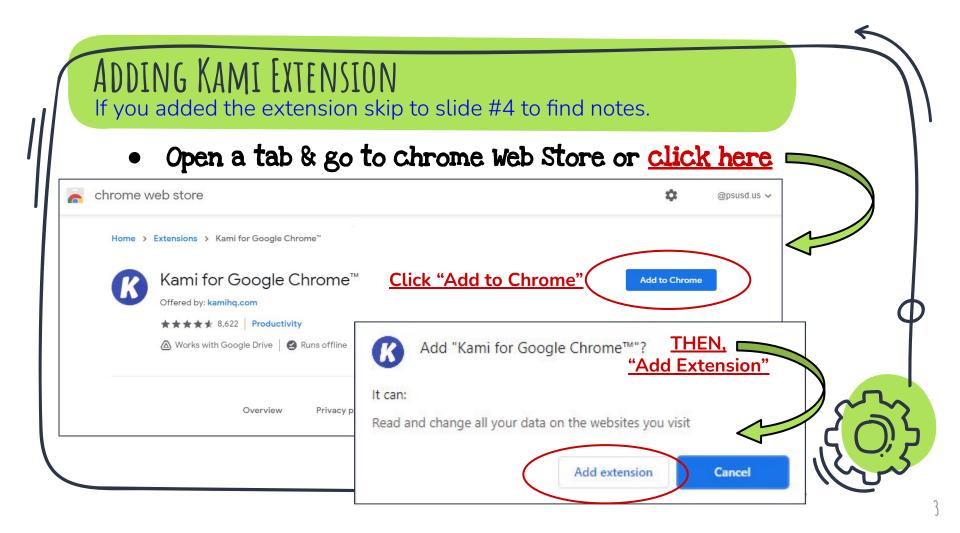

\*Kami works as long as you "allow" permissions\* what is? Kami

\*Kami allows you to edit documents even PDF Files\*

Every student can access Kami while logged into their District device using their District account (13150...@psusd.us)