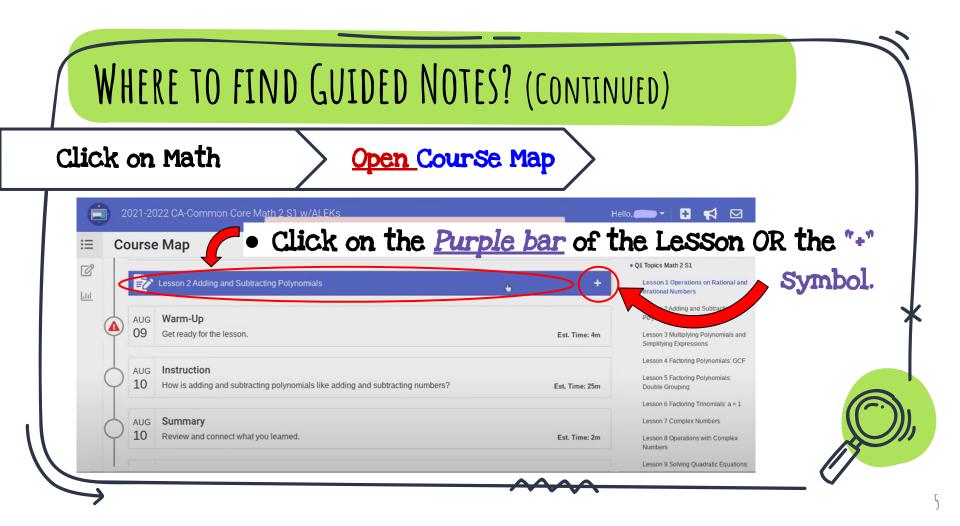

## WHERE TO FIND Guided Notes?

\*Go to Edgenuity & Login\*

| WH        | IERE TO FIND GUIDED NOTES? (CONTINUED)                                                                                                                                                                                                                                                                                                                                                                                                                                                                                                                                                                                                                                                                                                                                                                                                                                                                                                                                                                                                                                                                                                                                                                                                                                                                                                                                                                                                                                                                                                                                                                                                                                                                   |  |
|-----------|----------------------------------------------------------------------------------------------------------------------------------------------------------------------------------------------------------------------------------------------------------------------------------------------------------------------------------------------------------------------------------------------------------------------------------------------------------------------------------------------------------------------------------------------------------------------------------------------------------------------------------------------------------------------------------------------------------------------------------------------------------------------------------------------------------------------------------------------------------------------------------------------------------------------------------------------------------------------------------------------------------------------------------------------------------------------------------------------------------------------------------------------------------------------------------------------------------------------------------------------------------------------------------------------------------------------------------------------------------------------------------------------------------------------------------------------------------------------------------------------------------------------------------------------------------------------------------------------------------------------------------------------------------------------------------------------------------|--|
| A drop do | wn will appear Click Guided Notes                                                                                                                                                                                                                                                                                                                                                                                                                                                                                                                                                                                                                                                                                                                                                                                                                                                                                                                                                                                                                                                                                                                                                                                                                                                                                                                                                                                                                                                                                                                                                                                                                                                                        |  |
|           | 2021-2022 CA-Common Core Math 2 S1 w/ALEKs       You have 4 overdue activities. These activities will take about 1h form of complete.       X       Image: Course Report       VertActivity         Course Map       Image: Course Adding and Subtracting Polynomials       Image: Course Adding and Subtracting Polynomials       VertActivity         Image: Course Mage       Image: Course Adding and Subtracting Polynomials       Image: Course Adding and Subtracting Polynomials       VertActivity         Image: Course Adding and Subtracting Polynomials       Image: Course Adding and Subtracting Polynomials       Image: Course Adding and Subtracting Polynomials       VertActivity         Image: Course Adding and Subtracting Polynomials       Image: Course Addin |  |