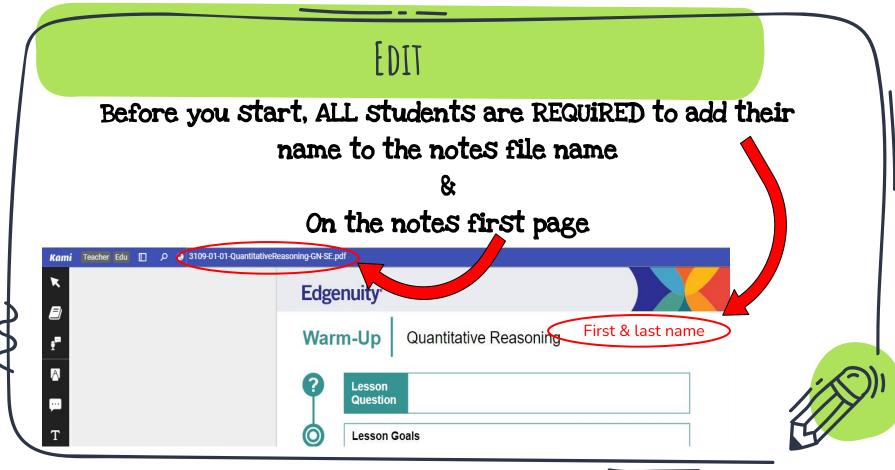

## WHERE TO FIND Guided Notes?

\*Go to Edgenuity & Login\*

| WH        | IERE TO FIND GUIDED NOTES? (CONTINUED)                                                                                                                                                                                                                                                                                                                                                                                                                                                                                                                                                                                                                                                                                                                                                                                                                                                                                                                                                                                                                                                                                                                                                                                                                                                                                                                                                                                                                                                                                                                                                                                                                                                                   |  |
|-----------|----------------------------------------------------------------------------------------------------------------------------------------------------------------------------------------------------------------------------------------------------------------------------------------------------------------------------------------------------------------------------------------------------------------------------------------------------------------------------------------------------------------------------------------------------------------------------------------------------------------------------------------------------------------------------------------------------------------------------------------------------------------------------------------------------------------------------------------------------------------------------------------------------------------------------------------------------------------------------------------------------------------------------------------------------------------------------------------------------------------------------------------------------------------------------------------------------------------------------------------------------------------------------------------------------------------------------------------------------------------------------------------------------------------------------------------------------------------------------------------------------------------------------------------------------------------------------------------------------------------------------------------------------------------------------------------------------------|--|
| A drop do | wn will appear Click Guided Notes                                                                                                                                                                                                                                                                                                                                                                                                                                                                                                                                                                                                                                                                                                                                                                                                                                                                                                                                                                                                                                                                                                                                                                                                                                                                                                                                                                                                                                                                                                                                                                                                                                                                        |  |
|           | 2021-2022 CA-Common Core Math 2 S1 w/ALEKs       You have 4 overdue activities. These activities will take about 1h form of complete.       X       Image: Course Report       VertActivity         Course Map       Image: Course Adding and Subtracting Polynomials       Image: Course Adding and Subtracting Polynomials       VertActivity         Image: Course Mage       Image: Course Adding and Subtracting Polynomials       Image: Course Adding and Subtracting Polynomials       VertActivity         Image: Course Adding and Subtracting Polynomials       Image: Course Adding and Subtracting Polynomials       Image: Course Adding and Subtracting Polynomials       VertActivity         Image: Course Adding and Subtracting Polynomials       Image: Course Addin |  |