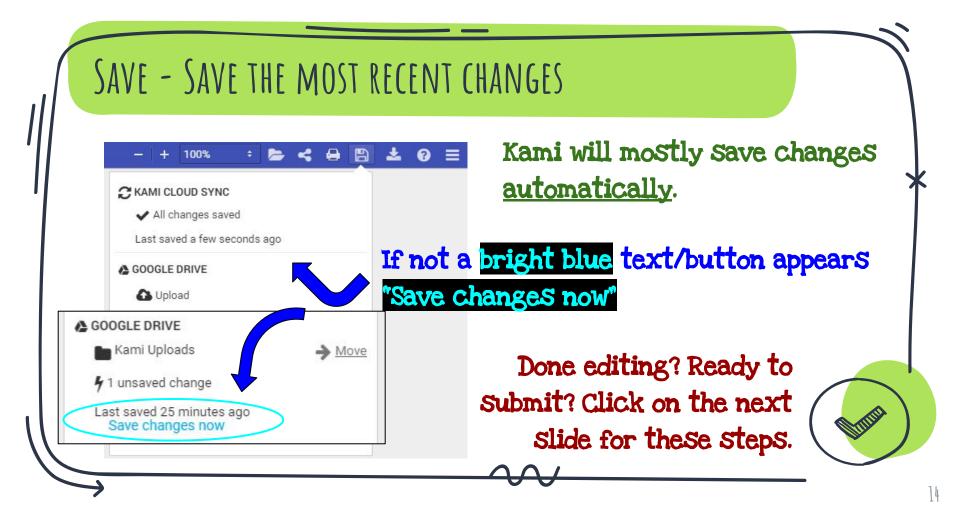

## KAMI NOTES

- → What is Kami? (Slide #2)
- → How to add Kami Extension? (Slide #3)
- → Where to find Guided Notes? (Slide #4)
- → How to edit, save, and upload? Or split screen?
  (Edit Slide #10)(Save Slide #14)(Upload Slide #15)