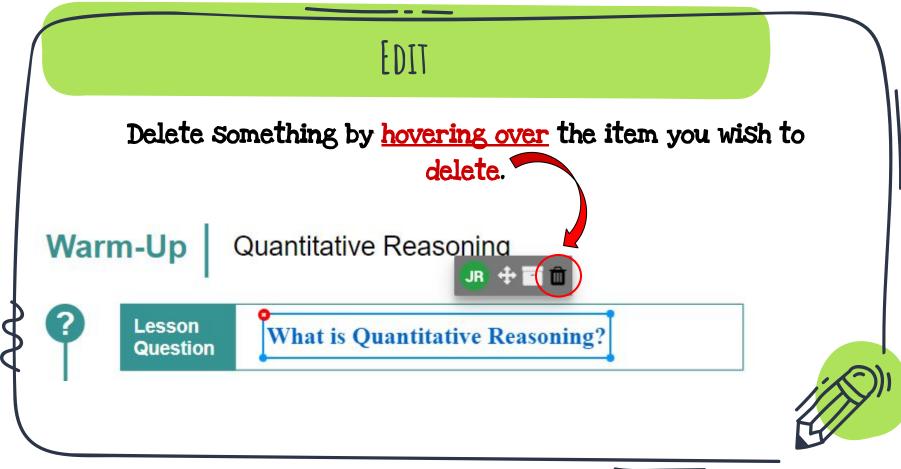

| Words to Know                                                                                                                                        |                          |







### EDITING WITH A SPLIT SCREEN?

This allows you to watch a lesson and annotate notes at the same time.

- 1. Have Edgenuity Lesson & Guided Notes on separate windows (max/full screen).
- 2. Press ALT & ]at the same time or ALT & [















#### UPLOAD - HOW TO UPLOAD ON EDGENUITY Ready to upload your saved Guided Notes to Edgenuity? AUG Summary Log into Edgenuity go 10 Review and connect what you learned. Est. Time: 2m to Guided Notes Section. Guided Notes Check Lesson 2 (20 % of grade) AUG Please use Kami to take notes. Open the lesson pdf in google drive with Kami and edit the pdf while 12 listening to the lecture/instruction. Please submit pdf of your completed Guided Notes (Using Kami) Notes are 20% of your grade. Est. Time: 1h 30m Instructions Click the links to open the resources below. These resources will help you complete the assignment. Once you have created your $\widehat{\mathbf{n}}$ Add File - Find your file(s) and are ready to upload your assignment, click the Add Files button below and select each file f