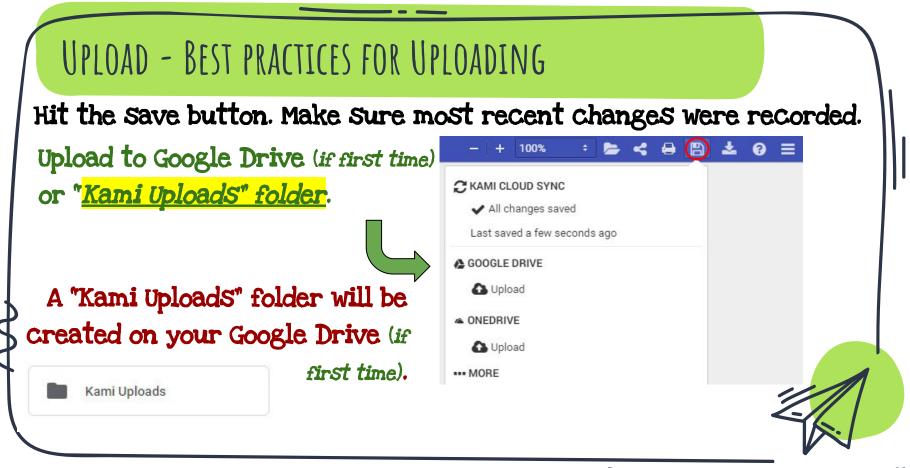

#### UPLOAD - HOW TO UPLOAD ON EDGENUITY Ready to upload your saved Guided Notes to Edgenuity? AUG Summary Log into Edgenuity go 10 Review and connect what you learned. Est. Time: 2m to Guided Notes Section. Guided Notes Check Lesson 2 (20 % of grade) AUG Please use Kami to take notes. Open the lesson pdf in google drive with Kami and edit the pdf while 12 listening to the lecture/instruction. Please submit pdf of your completed Guided Notes (Using Kami) Notes are 20% of your grade. Est. Time: 1h 30m Instructions Click the links to open the resources below. These resources will help you complete the assignment. Once you have created your $\widehat{\mathbf{n}}$ Add File - Find your file(s) and are ready to upload your assignment, click the Add Files button below and select each file from your desktop or network folder. Upload each file separately, Your work will not be submitted to your teacher until you click Submit Guided Notes Documents File Upload Accepted file types: .ppt, .pptx, .xls, .xlsx, .doc, .docx, .zip, .pdf, .accdb, .msg C Add Files Delete All Submit 5.5 0 Save and Exit